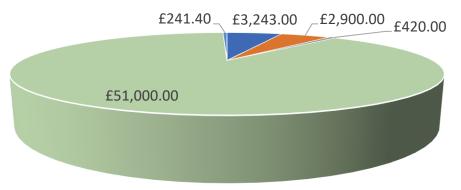

#### Additional analysis (1) Analysis of receipts and payments 1 Donations Unrestricted Expendable Permanent Total current Restricted funds Total last period funds endowment funds endowment funds period to nearest £ Private donations 228 228 300 Total 228 228 300 2 Grants Unrestricted **Total current** Restricted funds Total last period funds period to nearest £ The National Lottery Improving Lives 51,000 51,000 54,667 BAL001 7,500 BHWF001 BHWF002 3,243 3,243 CBAL001 2.900 2,900 DOG001 SMT001 1,440 BCC001 120 JCF001 CFK001 420 420 200 RRR001 750 64,677 Total 51,000 6,563 57,563 3 Gross receipts from other charitable activities Unrestricted Expendable Permanent Total current Restricted funds Total last period funds endowment funds endowment funds period Banking error Total 4 Payments relating directly to charitable activities Unrestricted Expendable Permanent Total current Restricted funds Total last period funds endowment funds endowment funds period Delivery 8,728 10,077 18,805 16,137 Training 619 619 411 Central Function 4,076 10 4,086 3,890 216 Material & equipment 216 126 Promotion 1.372 49 1.421 572 Staff 29,699 2,025 31,724 35,528 56,664